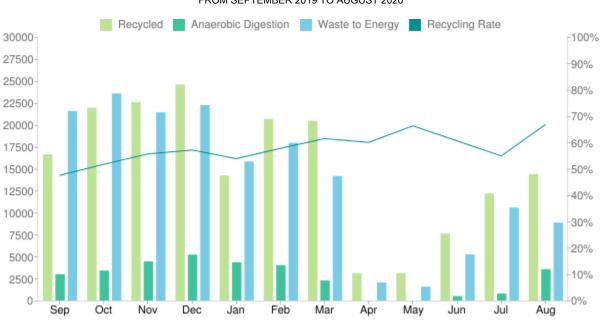

## Material collected (kgs) FROM SEPTEMBER 2019 TO AUGUST 2020

| Sep    | Oct    | Nov    | Dec    | Jan    | Feb    | Mar    | Apr   | May   | Jun   | Jul    | Aug    | Total   |
|--------|--------|--------|--------|--------|--------|--------|-------|-------|-------|--------|--------|---------|
| 16,640 | 21,960 | 22,595 | 24,590 | 14,235 | 20,675 | 20,475 | 3,100 | 3,119 | 7,625 | 12,175 | 14,405 | 181,594 |
| 2,990  | 3,410  | 4,445  | 5,225  | 4,350  | 4,020  | 2,275  | 0     | 0     | 500   | 785    | 3,570  | 31,570  |
| 21,575 | 23,575 | 21,425 | 22,250 | 15,825 | 17,950 | 14,175 | 2,050 | 1,575 | 5,250 | 10,575 | 8,875  | 165,100 |
| 48%    | 52%    | 56%    | 57%    | 54%    | 58%    | 62%    | 60%   | 66%   | 61%   | 55%    | 67%    | 56%     |