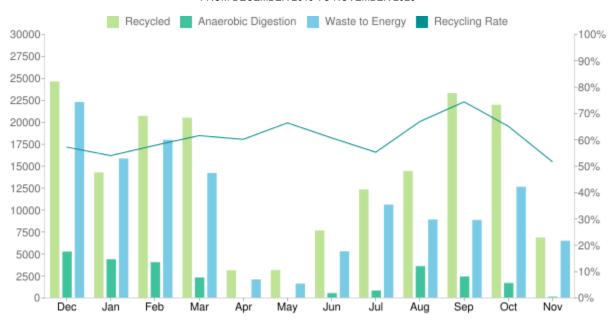

## FROM DECEMBER 2019 TO NOVEMBER 2020

| Dec    | Jan    | Feb    | Mar    | Apr   | May   | Jun   | Jul    | Aug    | Sep    | Oct    | Nov   | Total   |
|--------|--------|--------|--------|-------|-------|-------|--------|--------|--------|--------|-------|---------|
| 24,590 | 14,235 | 20,675 | 20,475 | 3,100 | 3,119 | 7,625 | 12,300 | 14,405 | 23,269 | 21,945 | 6,820 | 172,558 |
| 5,225  | 4,350  | 4,020  | 2,275  | 0     | 0     | 500   | 785    | 3,570  | 2,382  | 1,650  | 80    | 24,838  |
| 22,250 | 15,825 | 17,950 | 14,175 | 2,050 | 1,575 | 5,250 | 10,575 | 8,875  | 8,825  | 12,600 | 6,450 | 126,400 |
| 57%    | 54%    | 58%    | 62%    | 60%   | 66%   | 61%   | 55%    | 67%    | 74%    | 65%    | 52%   | 61%     |